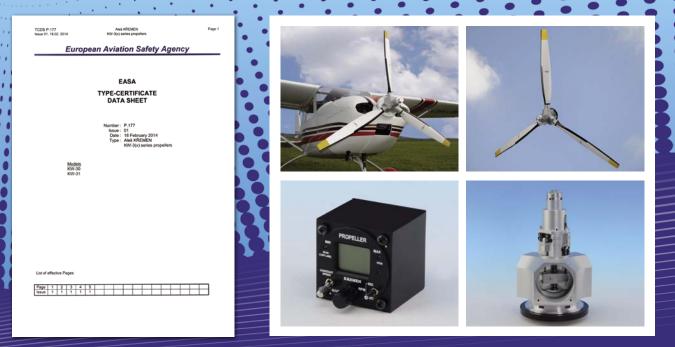

KW-31

| NUMBER OF BLADE:       | 3                                    |
|------------------------|--------------------------------------|
| PROPELLER DIAMETER:    | 1600, 1630, 1700                     |
| PROPELLER TYPE:        | TRACTOR, PUSHER                      |
| DIRECTION OF ROTATION: | Clockwise, Counterclockwise          |
|                        | (viewed from behind of the aircraft) |
| OPERATION TYPE:        | Constant speed                       |
| BLADE-PITCH CONTROL:   | Electric                             |
| MAXIMUM RATED SPEED:   | 2600 RPM -                           |
| DRY ROTATING WEIGHT:   | 9,96 kg                              |
| MOMENT OF INNERTIA:    | Below 0.48 kgm <sup>2</sup>          |

### APPROVAL CERTIFICATE – PROPELLER TYPE CERTIFICATE EASA.P.177



## ALES KREMEN – WOODCOMP PROPELLERS Vodolska 4, 250 70, Odolena Voda, Czech Republic

jiri holoubek - managing director, phone: 00420283971309, skype: jiriholoubek web: www.woodcomp.cz e-mail: info@woodcomp.cz